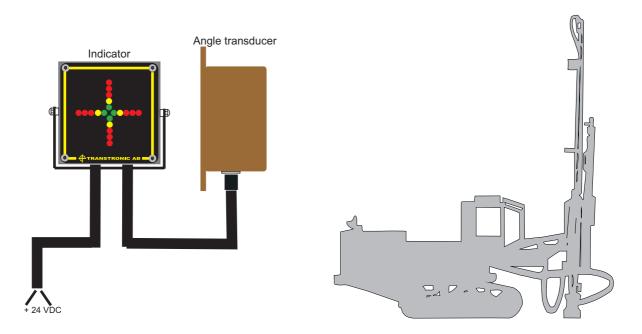

## INKLINATOR® Type 2V2

Indicator

This system is designed to measure the angles on a bench drill rig, drilling vertical holes. It is easy to mount and operate on any type of bench drill rig.

The system consists of one indicator, one angle transducer and one connection box for connecting the cables. LED's in different colors show the angles of the feeder at all times and makes it easy to manouver the feeder into a vertical position.

General data:

| Power supply             | 24 VDC       |
|--------------------------|--------------|
| Power consumption        | 0,2 A        |
| Working temperature      | -20 - +50 °C |
| Environmental protection | IP65         |