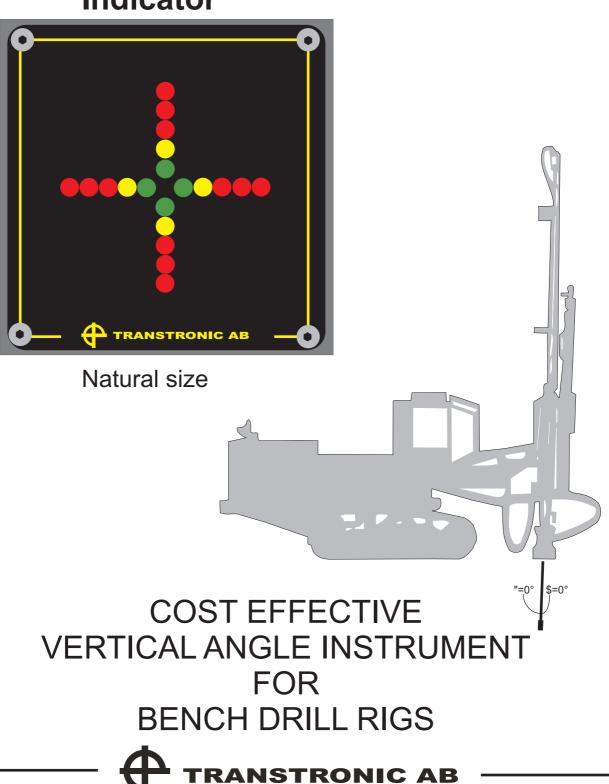

## INKLINATOR® Type 2V2

Indicator

This system is designed to measure the angles on a bench drill rig, drilling vertical holes. It is easy to mount and operate on any type of bench drill rig.

The system consists of one indicator, one angle transducer and one connection box for connecting the cables. LED's in different colors show the angles of the feeder at all times and makes it easy to manouver the feeder into a vertical position.

Angle measuring:

Green LED Yellow LED First Red LED Second Red LED Third Red LED Accuracy Vertical to  $\pm 1^{\circ}$  $\pm 1^{\circ}$  to  $\pm 2^{\circ}$  $\pm 2^{\circ}$  to  $\pm 3^{\circ}$  $\pm 3^{\circ}$  to  $\pm 4^{\circ}$ More then  $\pm 4^{\circ}$  $\pm 0.5^{\circ}$ 