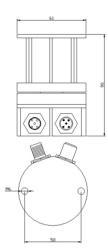

Supply voltage Power supply Measurement range Accuracy Resolution Bus Connection

Housing Mounting Shaft

Connection

Operating temp. Protection 10 – 30 VDC <100mA 360° Better than ±0,25° ±0,001° CANOpen

Steel housing, zinc plated 2\* M6 screws Connection plate for multiple connection possibilities. Standard M12 A-code plug, 5 pin Male/Female -40 - +70°C IP67