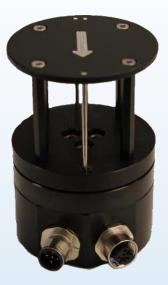

## Sight 022625, 022626, 022627

The sight is used to point out the desired blasting direction.

Endless 360° movement range.

The transducer has 2 connectors for the CAN-Open communication including power supply

Supply voltage Power supply Measurement range Accuracy Resolution Bus Connection

Housing Mounting Shaft

Connection

Operating temp. Protection 10 – 30 VDC <100mA 360° Better than ±0,25° ±0,001° CANOpen

Steel housing, zinc plated 2\* M6 screws Connection plate for multiple connection possibilities. Standard M12 A-code plug, 5 pin Male/Female -40 - +70°C IP67